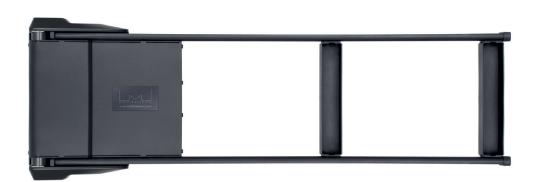

## **M Motorized Swing Mount Medium**

Art No: 7 350 022 734 494

The M Motorized Swing Mount is a swing mount type motorized arm. It makes your wall mounted TV swing around a corner 90 degrees either left or right. This allows you to watch your TV from anywhere, whether it is living room or kitchen.

Multibrackets Motorized Swing Mount fits nearly all TVs, requires no additional peripherals to be installed

(all included) and it is easy to install, and then easy to operate with your own TV remote.

The M Motorized Swing Mount optimizes your TV visibility and as the TV can be mounted so that either left or right swing is possible, you do not need to double-check which way your TV is going to swing out before a purchase.