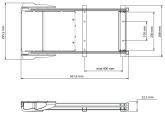

## **SPECIFICATIONS**

| M Motorized Swing Mount Medium |                                         |
|--------------------------------|-----------------------------------------|
| For screen size:               | 26-32"                                  |
| VESA standard:                 | 100x100 200x100 200x200 mm              |
| EAN:                           | 7 350 022 734 494                       |
| Colour:                        | Black                                   |
| Max load:                      | 20 kg                                   |
| Distribution package:          | 2 pcs                                   |
| Warranty:                      | 1 year                                  |
| Remote control:                | Any IR remote control (IR Standard RC5) |
| Certification:                 | CE, TUV                                 |
| Power:                         | DC12V, 0,5A                             |
| Distance to wall:              | 52,3 mm                                 |
| Swing range:                   | 0-90 degrees; left or right             |
| Weight:                        | 8,8 kg                                  |
| Size in mm:                    | 296x562x53 (WxLxH)                      |
| Gift box size in mm:           | 365x660x120 (WxLxH)                     |