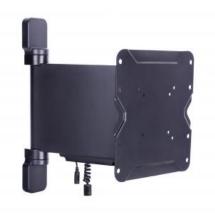

## **M Motorized Turn Mount**

Article: 7 350 073 730 544

Multibrackets M Motorized Turn Mount - Wall mount for LCD / plasma panel - black - screen size: 32" - 55"

Product category: MOTORIZED

## M Motorized Turn Mount

For screen size: 32-55"

**VESA standard:** 75x75, 100x100, 200x100, 200x200, 300x300, 400x400

 Distance to wall:
 54 - 304 mm

 Article No:
 7 350 073 730 544

Colour: Black
Max load: 35 kg
Weight: 5 kg

Turn: 30° depending on screen size

Warranty: 1 year

Retail Package Specification

Package Parcels: 1 pcs

Package Measurements: 45.5 x 39.2 x 9.2 cm

Package Weight: 6.50 kg

Distribution Package Specification

Retail Package Parcels: 2 pcs